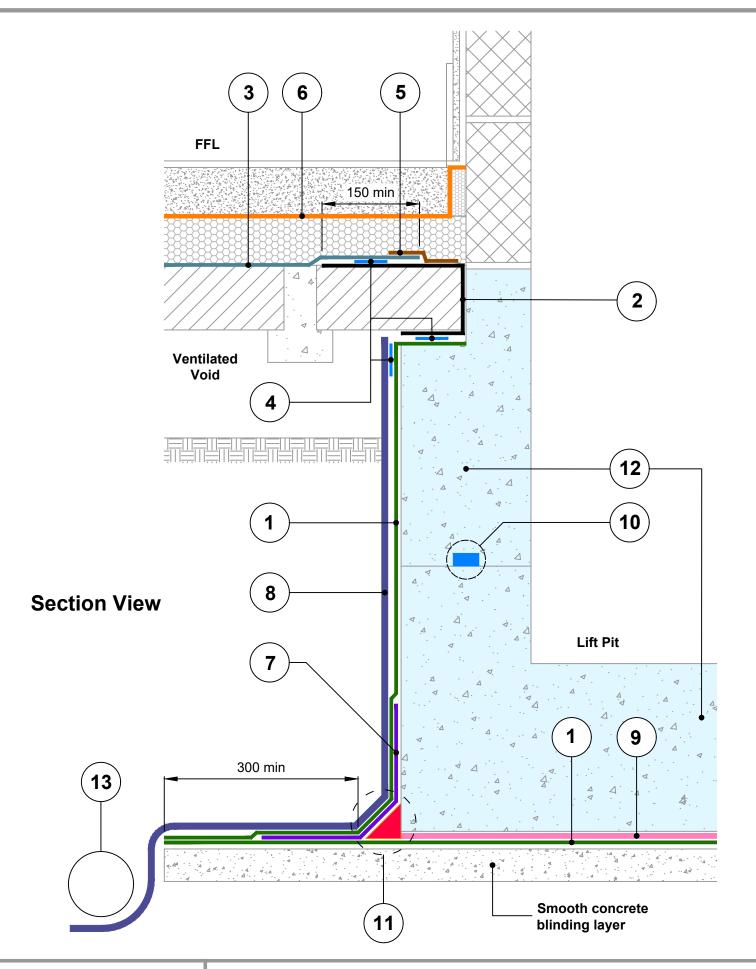

## **Key to materials: Visqueen Self Adhesive Membrane** on Visqueen HP Tanking Primer Visqueen Zedex CPT High 2 **Performance Damp Proof Course Visqueen High Performance Damp Proof Membrane VisqueenPro Double Sided Jointing** VisqueenPro Single Sided Tape Visqueen Vapour Check or Visqueen Vapour Barrier VisqueenPro Detailing Strip on 7 **Visqueen HP Tanking Primer** Visqueen Protect&Drain, 12mm Visqueen TreadGUARD 1500 Visqueen IGW10 Waterstop bedded 10 in Visqueen Waterstop Adhesive **Visqueen Axiom UniSeal fillet,** 11 35mm x 35mm **Visqueen IGW Watertight Concrete** 12 13 Maintainable land drain by others

Ventilated air space depth and venting unit quantity as per national building regulations or specification requirements.

The DPM system shown can be installed with welded lap joints. Contact Visqueen Technical Services for further information.